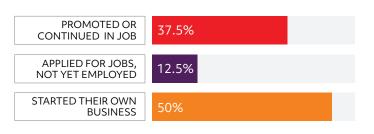

## **OVERALL PLACEMENT OF GRADUATES**

87%

of graduates
entered /
continued
professional
careers upon
graduation

50%

of graduates started their own business upon graduation