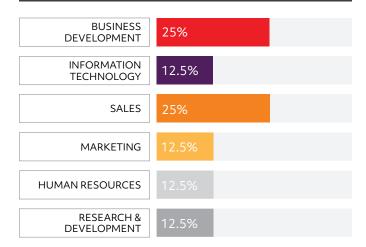

# **EXECUTIVE MBA**PLACEMENT REPORT 2022



The placement report includes details provided by EMBA graduates from 2022 Response rate: 88%

## **OVERALL PLACEMENT OF GRADUATES**

87%

of graduates
entered /
continued
professional
careers upon
graduation



50%

of graduates started their own business upon graduation

# **WORK LOCATION\***



#### **INDUSTRY OF BUSINESS\***

| LEGAL / GOVERNMENT           | 12.5% |
|------------------------------|-------|
| PHARMA / BIOTECH /<br>HEALTH | 37.5% |
| BANKING / FINANCE            | 25%   |
| RETAIL / CONSUMER<br>GOODS   | 12.5% |
| PETROLEUM / ENERGY           | 12.5% |

## **BUSINESS CATEGORY\***



## **BUSINESS FUNCTION\***



# **ANNUAL GROSS SALARY (CHF)\***

| 75′000-100′000  | 14% |
|-----------------|-----|
| 100'000-125'000 | 58% |
| 125′000+        | 14% |