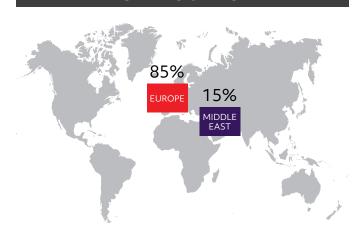

# **EXECUTIVE MBA**PLACEMENT REPORT 2022



The placement report includes details provided by EMBA graduates from 2022 Response rate: 88%

## **OVERALL PLACEMENT OF GRADUATES**

87%

of graduates
entered /
continued
professional
careers upon
graduation



50%

of graduates started their own business upon graduation

# **WORK LOCATION\***



#### **INDUSTRY OF BUSINESS\***

| LEGAL / GOVERNMENT           | 12.5% |
|------------------------------|-------|
| PHARMA / BIOTECH /<br>HEALTH | 37.5% |
| BANKING / FINANCE            | 25%   |
| RETAIL / CONSUMER<br>GOODS   | 12.5% |
| PETROLEUM / ENERGY           | 12.5% |

## **BUSINESS CATEGORY\***



## **BUSINESS FUNCTION\***



# **ANNUAL GROSS SALARY (CHF)\***

| 75′000-100′000  | 14% |
|-----------------|-----|
| 100'000-125'000 | 58% |
| 125′000+        | 14% |