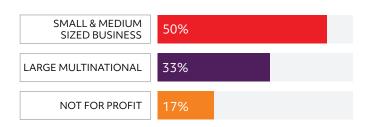

# **EXECUTIVE MBA**PLACEMENT REPORT 2022



The placement report includes details provided by EMBA graduates from 2022 Response rate: 88%

## **OVERALL PLACEMENT OF GRADUATES**

87%

of graduates
entered /
continued
professional
careers upon
graduation



50%

of graduates started their own business upon graduation

# **WORK LOCATION\***



#### **INDUSTRY OF BUSINESS\***

| LEGAL / GOVERNMENT           | 12.5% |
|------------------------------|-------|
| PHARMA / BIOTECH /<br>HEALTH | 37.5% |
| BANKING / FINANCE            | 25%   |
| RETAIL / CONSUMER<br>GOODS   | 12.5% |
| PETROLEUM / ENERGY           | 12.5% |

## **BUSINESS CATEGORY\***



## **BUSINESS FUNCTION\***



# **ANNUAL GROSS SALARY (CHF)\***

| 75′000-100′000  | 14% |
|-----------------|-----|
| 100'000-125'000 | 58% |
| 125′000+        | 14% |