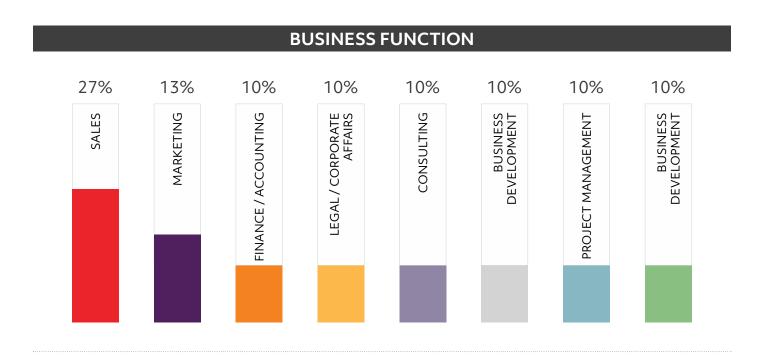

OVERALL PLACEMENT OF GRADUATES**

56%

of graduates continued with gradute studies upon graduation



44%

of graduates entered professional careers upon graduation

### **GRADUATE PROGRAM SCHOOLS ENTERED**

- UNIVERSITY OF COLORADO BOULDER
- **BUSINESS SCHOOL LAUSANNE**
- INTERNATIONAL UNIVERSITY IN GENEVA
- KING'S COLLEGE LONDON

- THE UNIVERSITY OF EDINBURGH
- GENEVA BUSINESS SCHOOL
- **ESADE BARCELONA**
- RUSHFORD BUSINESS SCHOOL
- REGENTS UNIVERSITY
- CITY UNIVERSITY OF LONDON
- SKEMA BUSINESS SCHOOL PARIS UNIVERSITY OF OXFORD

#### TIME TO FIND EMPLOYMENT UPON GRADUATION

69%

1-3 MONTHS

15%

3-6 MONTHS

15% 6-12 MONTHS

#### **WORK LOCATION**



#### **BUSINESS CATEGORY**



# **INDUSTRY OF BUSINESS**



# ANNUAL GROSS SALARY (AFTER GRADUATION - IN CHF)

# **CURRENT JOB TITLE**