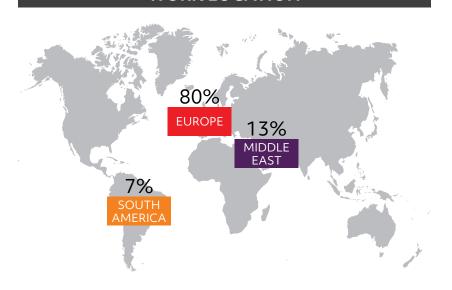

placement report includes BBA graduates from 2017 to 2020 (survey response rate: 2017: 20.8% - 2018: 25% - 2019: 26.3% - 2020: 52.4%)

# **OVERALL PLACEMENT OF GRADUATES**

56%

of graduates continued with gradute studies upon graduation



44%

of graduates entered professional careers upon graduation

### **GRADUATE PROGRAM SCHOOLS ENTERED**

- UNIVERSITY OF COLORADO BOULDER
- **BUSINESS SCHOOL LAUSANNE**
- INTERNATIONAL UNIVERSITY IN GENEVA
- KING'S COLLEGE LONDON

- THE UNIVERSITY OF EDINBURGH
- GENEVA BUSINESS SCHOOL
- **ESADE BARCELONA**
- RUSHFORD BUSINESS SCHOOL
- REGENTS UNIVERSITY
- CITY UNIVERSITY OF LONDON
- SKEMA BUSINESS SCHOOL PARIS UNIVERSITY OF OXFORD

#### TIME TO FIND EMPLOYMENT UPON GRADUATION

69%

1-3 MONTHS

15%

3-6 MONTHS

15% 6-12 MONTHS

#### **WORK LOCATION**



#### **BUSINESS CATEGORY**



# **INDUSTRY OF BUSINESS**



# ANNUAL GROSS SALARY (AFTER GRADUATION - IN CHF)

# **CURRENT JOB TITLE**