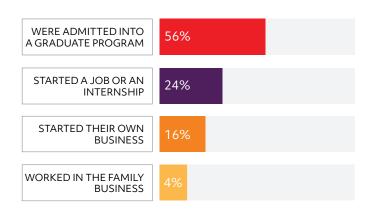

# **OVERALL PLACEMENT OF GRADUATES**

56%

of graduates continued with gradute studies upon graduation

44%

of graduates entered professional careers upon graduation