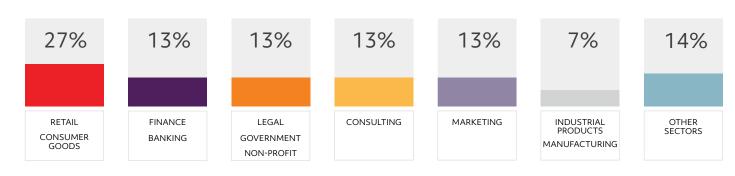

survey response rate: 2017: 20.8% - 2018: 25% - 2019: 26.3% - 2020: 52.4%)

# **OVERALL PLACEMENT OF GRADUATES**

56%

of graduates continued with gradute studies upon graduation



44%

of graduates entered professional careers upon graduation

### **GRADUATE PROGRAM SCHOOLS ENTERED**

- UNIVERSITY OF COLORADO BOULDER
- **BUSINESS SCHOOL LAUSANNE**
- INTERNATIONAL UNIVERSITY IN GENEVA
- KING'S COLLEGE LONDON

- THE UNIVERSITY OF EDINBURGH
- GENEVA BUSINESS SCHOOL
- **ESADE BARCELONA**
- RUSHFORD BUSINESS SCHOOL
- REGENTS UNIVERSITY
- CITY UNIVERSITY OF LONDON
- SKEMA BUSINESS SCHOOL PARIS UNIVERSITY OF OXFORD

#### TIME TO FIND EMPLOYMENT UPON GRADUATION

69%

1-3 MONTHS

15%

3-6 MONTHS

15% 6-12 MONTHS

#### **WORK LOCATION**



#### **BUSINESS CATEGORY**



# **INDUSTRY OF BUSINESS**



# ANNUAL GROSS SALARY (AFTER GRADUATION - IN CHF)

# **CURRENT JOB TITLE**