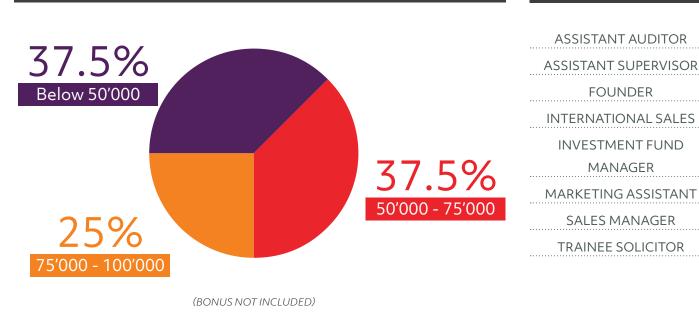

**OVERALL PLACEMENT OF GRADUATES**

56%

of graduates continued with gradute studies upon graduation



44%

of graduates entered professional careers upon graduation

### **GRADUATE PROGRAM SCHOOLS ENTERED**

- UNIVERSITY OF COLORADO BOULDER
- **BUSINESS SCHOOL LAUSANNE**
- INTERNATIONAL UNIVERSITY IN GENEVA
- KING'S COLLEGE LONDON

- THE UNIVERSITY OF EDINBURGH
- GENEVA BUSINESS SCHOOL
- **ESADE BARCELONA**
- RUSHFORD BUSINESS SCHOOL
- REGENTS UNIVERSITY
- CITY UNIVERSITY OF LONDON
- SKEMA BUSINESS SCHOOL PARIS UNIVERSITY OF OXFORD

#### TIME TO FIND EMPLOYMENT UPON GRADUATION

69%

1-3 MONTHS

15%

3-6 MONTHS

15% 6-12 MONTHS

#### **WORK LOCATION**



#### **BUSINESS CATEGORY**



# **INDUSTRY OF BUSINESS**



# ANNUAL GROSS SALARY (AFTER GRADUATION - IN CHF)

# **CURRENT JOB TITLE**