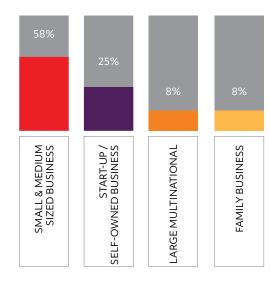

graduates from 2017 to 2020 (survey response rate: 2017: 20.8% - 2018: 25% - 2019: 26.3% - 2020: 52.4%)

# **OVERALL PLACEMENT OF GRADUATES**

56%

of graduates continued with gradute studies upon graduation



44%

of graduates entered professional careers upon graduation

### **GRADUATE PROGRAM SCHOOLS ENTERED**

- UNIVERSITY OF COLORADO BOULDER
- **BUSINESS SCHOOL LAUSANNE**
- INTERNATIONAL UNIVERSITY IN GENEVA
- KING'S COLLEGE LONDON

- THE UNIVERSITY OF EDINBURGH
- GENEVA BUSINESS SCHOOL
- **ESADE BARCELONA**
- RUSHFORD BUSINESS SCHOOL
- REGENTS UNIVERSITY
- CITY UNIVERSITY OF LONDON
- SKEMA BUSINESS SCHOOL PARIS UNIVERSITY OF OXFORD

#### TIME TO FIND EMPLOYMENT UPON GRADUATION

69%

1-3 MONTHS

15%

3-6 MONTHS

15% 6-12 MONTHS

#### **WORK LOCATION**



#### **BUSINESS CATEGORY**



# **INDUSTRY OF BUSINESS**



# ANNUAL GROSS SALARY (AFTER GRADUATION - IN CHF)

# **CURRENT JOB TITLE**